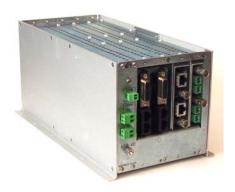

The USR-4D subrack accommodates the following cards combinations:

- up to 4 single slot cards;
- up to 2 dual slot cards;
- up to 2 single slot and 1 dual slot cards.

The subrack includes the chassis with guides for cards and alarm/power entry section.

The USR-4D subrack is powered by external modular power supply which supports 100 – 240 VAC input.

The subrack has optional external battery backup. The alarm/power entry section provides integrated alarm facility which activates when one or more an alarm conditions occur on any of the installed cards.