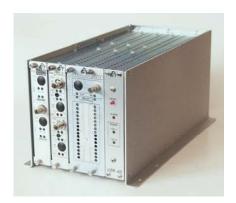

## **FEATURES**

- Dry Contact Alarm Output
- Accomodates up to Four Single Slot or Two Dual Slot Card
- LED Status Indicators
- External 12 VDC Battery Terminal Connector

The USR-4D is a universal subrack designed for small and flexible integration projects. The subrack accepts all Elcommtech's card style products.

The USR-4D subrack accommodates the following cards combinations:

- up to 4 single slot cards;
- up to 2 dual slot cards;
- up to 2 single slot and 1 dual slot cards.

The subrack includes the chassis with guides for cards and alarm/power entry section.